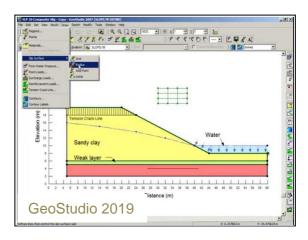

Sai                 |  |
| Mr.NV Sairam Kum    |                               | Mr.S.V.Satyanarayana                |  |
| Mr. B.Bhaskar Singl | 1                             | Dr. B.Kesava Rao                    |  |
| East ICS March and  | ·                             | -i-t                                |  |

# For IGS Membership, registration and accommodation contact

#### Dr. M.RAMA RAO

Professor & HOD of Civil Engineering

#### R.V.R.& J.C.COLLEGE OF ENGINEERING

(Autonomous)

Chowdavarm, GUNTUR-522 019

Mobile: 9490847570

Email: ramarao.muvvala@gmail.com

#### 2-day Training Program on

# GeoStudio for various Geotechnical Applications (GGA)

on 19<sup>th</sup> & 20<sup>th</sup> July, 2019 (Friday & Saturday)

Venue: E-Class Room (Cyber Block) RVR & JC College of Engineering



# Organized by





DEPT.OF CIVIL ENGINEERING RVR&JC COLLEGE OF ENGINEERING CHOWDAVARAM,GUNTUR-522 019

| Minutes of the meeting of 1 Execut   | tive Committee                    |
|--------------------------------------|-----------------------------------|
|                                      |                                   |
| of2 IGS-Gunter chapter               | underthe of Sri Er-KSR KutumbaRco |
| neld on 30-12 2015at 6-30 A.M. /P.M. |                                   |
|                                      | opp rajam hole, Brodipet, Gunter, |
| Agenda:                              |                                   |
| 1. Planning to the                   |                                   |
| 2. Any other item.                   |                                   |
|