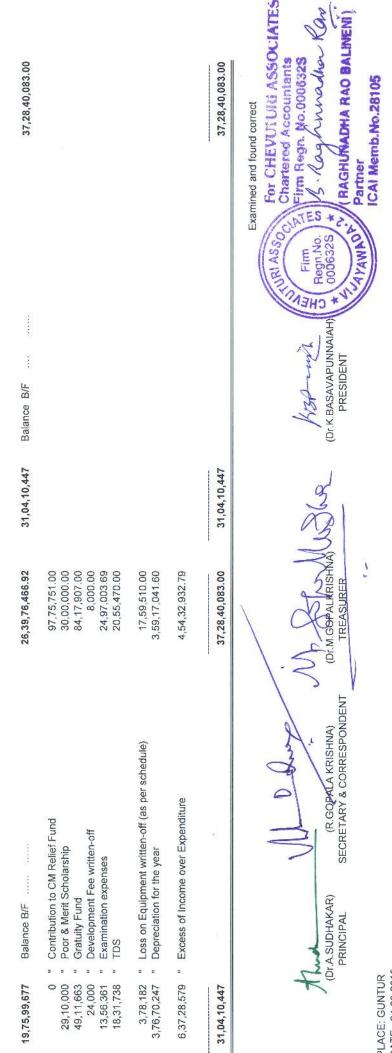

|       | 56,73,42,517.50          |                                                                                                                                                                                                         |                                                            |                                         |                                                 | 56,73,42,517.50 | Examined and found correct<br>For CHEVUTURI ASSOCIATES<br>Chartered Accountants<br>Firm Regn No:000632S<br>A - Reakuration Man<br>RaGHIMADHA RAO BALTIVENIT<br>Partner<br>ICAI memb no: 28105 |
|-------|--------------------------|---------------------------------------------------------------------------------------------------------------------------------------------------------------------------------------------------------|------------------------------------------------------------|-----------------------------------------|-------------------------------------------------|-----------------|-----------------------------------------------------------------------------------------------------------------------------------------------------------------------------------------------|
| 9<br> | 51,10,43,615 Balance B/F |                                                                                                                                                                                                         |                                                            |                                         |                                                 | 51,10,43,615    | Dr.R.SRINIVAS)<br>PRESIDENT<br>PRESIDENT<br>PRESIDENT                                                                                                                                         |
| . 2 . | 33,17,63,815.00          | 48,94,924.35<br>2,25,060.00<br>85,98,111.50<br>2,50,000.00<br>2,50,000.00<br>3,16,00,000.00<br>4,20,11,933.00<br>9,30,500.00                                                                            | chedule) 13,50,088.00                                      | 5,26,58,817.30                          | 9,23,87,979.35                                  | 56,73,42,517.50 | For R.V.R. & J.C.College of Engineering, Chowdavaram, Guntur<br>M D D D D D D D D D D D D D D D D D D D                                                                                       |
|       | 33,07,75,238 Balance B/F | 35,77,240 TDS<br>4,50,000 Matching grants for Projects<br>89,01,312 Examination expenses<br>0 Professional Charges<br>1,00,000 Buses Expenditure<br>1,10,51,195 Gratuity Fund<br>97,000 Fee written-off | 8,76,573 " Loss on Equipment written-off (as per schedule) | 4,83,24,695 " Depreciation for the year | 9,69,90,362 " Excess of Income over Expenditure | 51,10,43,615    | For R.V.R. & J.C.College of Engineer<br>(Dr.K.SRINIVASU)<br>PRINCIPAL<br>PRINCIPAL<br>PLACE: GUNTUR<br>DATE : 14-09-2019                                                                      |