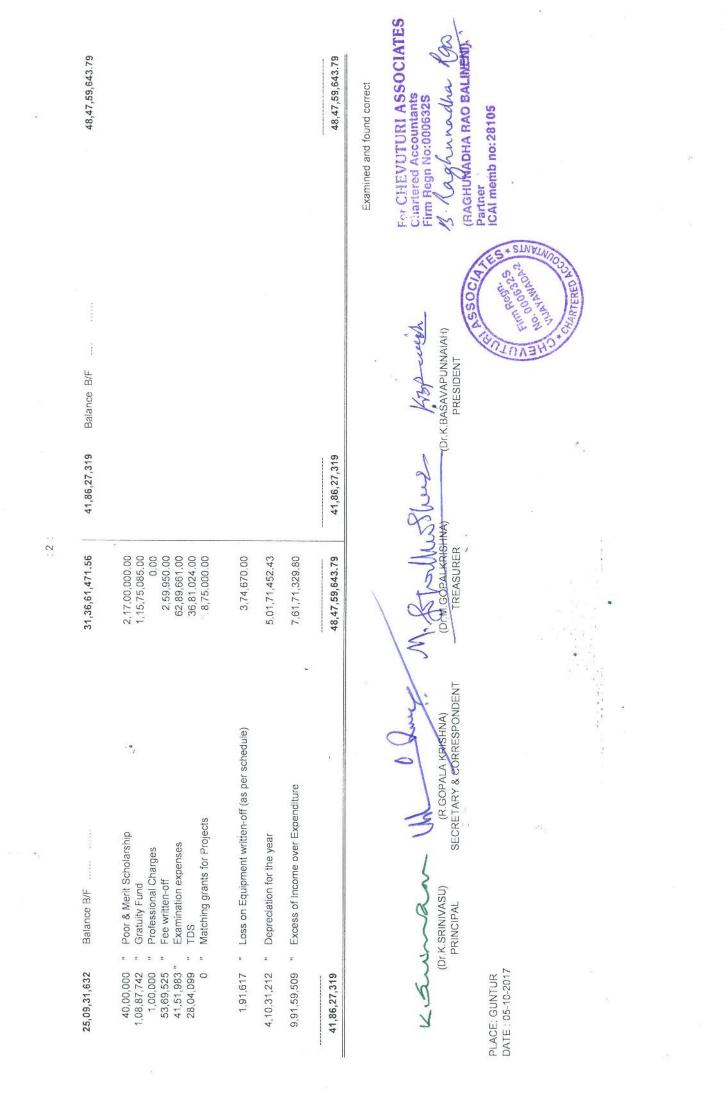

|       | 56,73,42,517.50          |                                                                                                                                                                                                         |                                                            |                                         |                                                 | 56,73,42,517.50 | Examined and found correct<br>For CHEVUTURI ASSOCIATES<br>Chartered Accountants<br>Firm Regn No:000632S<br>A - Reakuration Man<br>RaGHIMADHA RAO BALTIVENIT<br>Partner<br>ICAI memb no: 28105 |
|-------|--------------------------|---------------------------------------------------------------------------------------------------------------------------------------------------------------------------------------------------------|------------------------------------------------------------|-----------------------------------------|-------------------------------------------------|-----------------|-----------------------------------------------------------------------------------------------------------------------------------------------------------------------------------------------|
| 9<br> | 51,10,43,615 Balance B/F |                                                                                                                                                                                                         |                                                            |                                         |                                                 | 51,10,43,615    | Dr.R.SRINIVAS)<br>PRESIDENT<br>PRESIDENT<br>PRESIDENT                                                                                                                                         |
| . 2 . | 33,17,63,815.00          | 48,94,924.35<br>2,25,060.00<br>85,98,111.50<br>2,50,000.00<br>2,50,000.00<br>3,16,00,000.00<br>4,20,11,933.00<br>9,30,500.00                                                                            | chedule) 13,50,088.00                                      | 5,26,58,817.30                          | 9,23,87,979.35                                  | 56,73,42,517.50 | For R.V.R. & J.C.College of Engineering, Chowdavaram, Guntur<br>M D D D D D D D D D D D D D D D D D D D                                                                                       |
|       | 33,07,75,238 Balance B/F | 35,77,240 TDS<br>4,50,000 Matching grants for Projects<br>89,01,312 Examination expenses<br>0 Professional Charges<br>1,00,000 Buses Expenditure<br>1,10,51,195 Gratuity Fund<br>97,000 Fee written-off | 8,76,573 " Loss on Equipment written-off (as per schedule) | 4,83,24,695 " Depreciation for the year | 9,69,90,362 " Excess of Income over Expenditure | 51,10,43,615    | For R.V.R. & J.C.College of Engineer<br>(Dr.K.SRINIVASU)<br>PRINCIPAL<br>PRINCIPAL<br>PLACE: GUNTUR<br>DATE : 14-09-2019                                                                      |