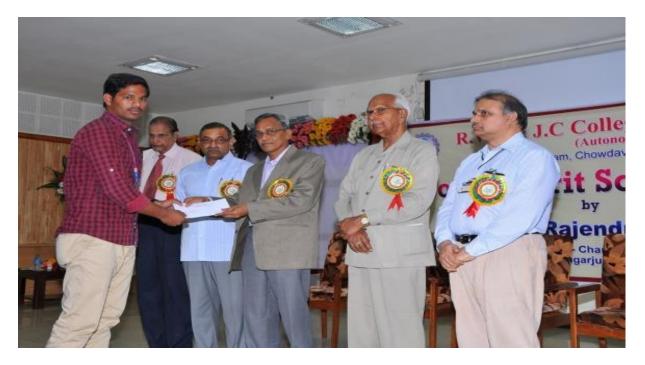

## POOR AND MERIT SCHOLARSHIPS

## **DETAILS OF POOR AND MERIT SCHOLARSHIPS**

14 .

Cert

R.V.R. & J.C. COLLEGE OF ENGINEERING : CHOWDAVARAM : GUNTUR-522019 (Autonomous)

DT: 13-03-2019

| RVR & JCCE POOR & MERIT STUDENTS SCHOLARSHIP FUND A/C | C |
|-------------------------------------------------------|---|
|-------------------------------------------------------|---|