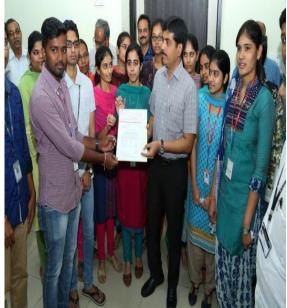

## **DONATIONS GIVEN TO OTHERS**

| SNo | Academic  | Name of the Event                                                       | Amount                       |
|-----|-----------|-------------------------------------------------------------------------|------------------------------|
|     | Year      |                                                                         |                              |
| 1   | 2018-2019 | Victims of the Pulwama Jawans                                           | Rs.5,00000/-                 |
|     |           | Victims of the Titli Cyclone in Srikakulam district,<br>Andhra Pradesh. | Rs.25,00,000/-               |
|     |           | Flood Victims of the Kerala.                                            | Rs. 16,57,000/-              |
| 2   | 2014-2015 | Victims of the Hudhud Cyclone in Vizag District, Andhra<br>Pradesh.     | Rs.10,00000/-                |
|     |           | Navya Andhra Pradesh Capital development found.                         | Rs. 1,00,00,000<br>(1 Cr) /- |

Donation of Rs. 16,57,000/- to the Flood victims of the Kerala

Donation of Rs.1 Crore for Navya Andhra Pradesh Capital Development Fund

Donation of Rs. 10, 00000/- to the Victims of the Hudhud Cyclone in Vizag district, Andhra Pradesh.