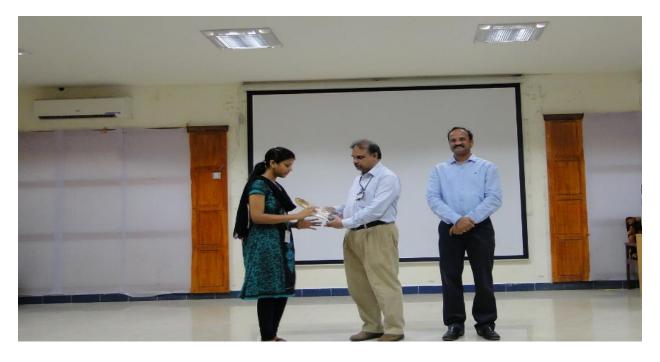

## POOR AND MERIT SCHOLARSHIPS

## **DETAILS OF POOR AND MERIT SCHOLARSHIPS**

14 .

Cert

R.V.R. & J.C. COLLEGE OF ENGINEERING : CHOWDAVARAM : GUNTUR-522019 (Autonomous)

DT: 13-03-2019

| RVR & JCCE POOR & MERIT STUDENTS SCHOLARSHIP FUND A/C | C |
|-------------------------------------------------------|---|
|-------------------------------------------------------|---|