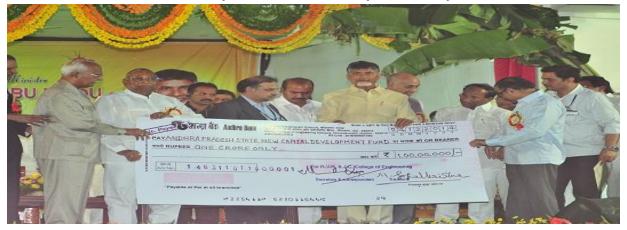

Donation of Rs. 16,57,000/- to the Flood victims of the Kerala

Donation of Rs.1 Crore for Navya Andhra Pradesh Capital Development Fund

Donation of Rs. 10, 00000/- to the Victims of the Hudhud Cyclone in Vizag district, Andhra Pradesh.