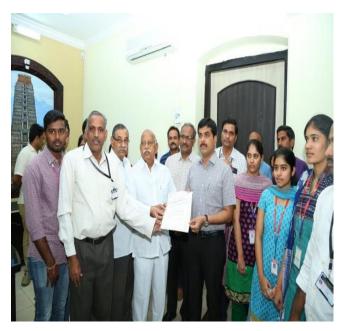

## **DONATIONS GIVEN TO OTHERS**

| SNo | Academic  | Name of the Event                                                       | Amount                       |
|-----|-----------|-------------------------------------------------------------------------|------------------------------|
|     | Year      |                                                                         |                              |
| 1   | 2018-2019 | Victims of the Pulwama Jawans                                           | Rs.5,00000/-                 |
|     |           | Victims of the Titli Cyclone in Srikakulam district,<br>Andhra Pradesh. | Rs.25,00,000/-               |
|     |           | Flood Victims of the Kerala.                                            | Rs. 16,57,000/-              |
| 2   | 2014-2015 | Victims of the Hudhud Cyclone in Vizag District, Andhra<br>Pradesh.     | Rs.10,00000/-                |
|     |           | Navya Andhra Pradesh Capital development found.                         | Rs. 1,00,00,000<br>(1 Cr) /- |

## 2018-2019

Donation of Rs.5.00 lakhs to the Soldiers died in the Terrorists attack in Pulwama District

Donation of Rs. 25,00000/- to the Victims of the Titli Cyclone in Srikakulam district, Andhra Pradesh.