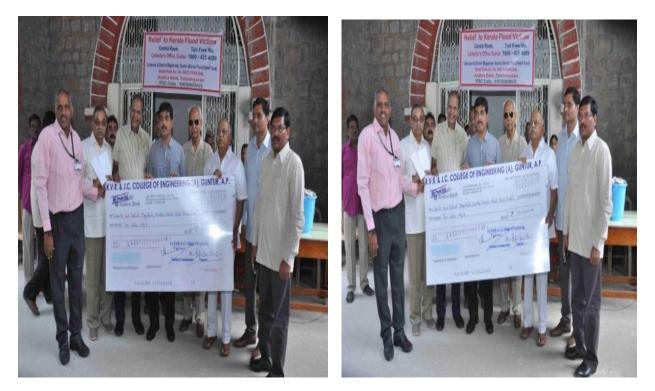

Donation of Rs. 16,57,000/- to the Flood victims of the Kerala

Donation of Rs.1 Crore for Navya Andhra Pradesh Capital Development Fund

Donation of Rs. 10, 00000/- to the Victims of the Hudhud Cyclone in Vizag district, Andhra Pradesh.