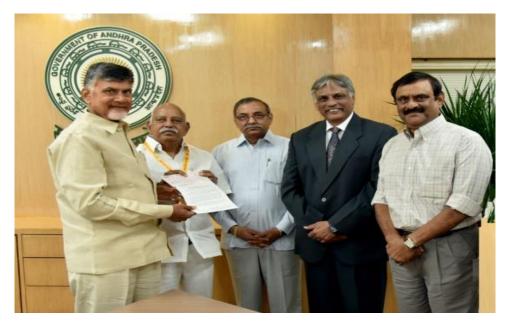

Donation of Rs. 16,57,000/- to the Flood victims of the Kerala

Donation of Rs.1 Crore for Navya Andhra Pradesh Capital Development Fund

Donation of Rs. 10, 00000/- to the Victims of the Hudhud Cyclone in Vizag district, Andhra Pradesh.